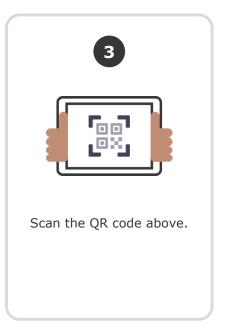

# 3. Scan it

From the app or classdojo.com, scan the QR code from the Student Login Poster. Students may need to log out of existing accounts.